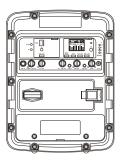

## **Specifications**

| Maximum SPL          | 105 dB                                                                       |
|----------------------|------------------------------------------------------------------------------|
| Loudspeakers         | 1" Treble & 5" Woofer                                                        |
| Frequency Range      | 80 Hz – 18 kHz                                                               |
| Audio Inputs         | MIC IN: 1 × 1/4" (6.3 mm)                                                    |
|                      | LINE IN: 1 × 1/8" (3.5 mm)                                                   |
| Audio Output         | LINE OUT: 1 × 1/8" (3.5 mm)                                                  |
| Amplifier            | Class D                                                                      |
| Output Power         | 60W RMS, 102W peak                                                           |
| Receiver             | 1 × UHF or ISM 5.8 GHz module                                                |
| Audio Players        | Plug-in Bluetooth module & USB Recorder/Player                               |
| Other Function       | Echo on mics & siren sound effect                                            |
| Power Supply         | DC socket for external AC power supply                                       |
| Battery Type         | Li-ion battery set (ICR 18650 × 4)                                           |
| Battery Indicator    | 4-segment indicator (25/50/75/100%)                                          |
| Standby Time         | Up to 10 hours                                                               |
| Dimensions           | 209 × 278 × 165 mm / 8.2" × 10.9" × 6.5" (W×H×D)                             |
| Weight               | Approx. 2.7 kg / 5.9 lb. (batteries included)                                |
| Optional Accessories | SC-300 carry bag, MS-30 tripod stand, MM Series microphones                  |
| Patents              | Patented. Telecom and safety regulations approved.                           |
| Note                 | Refer to the actual product in the event of product description discrepancy. |
| •                    | •                                                                            |