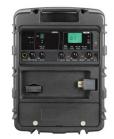

## **Features**

- The two-way speaker cabinet is redesigned to improve the efficiency in treble frequency and delivers a clear and powerful sound effect for both speech and music.
- Easy hand-carrying or stand-mounting makes MA-300 the most ideal megaphone for various applications.
- One UHF or ISM 5.8 GHz band receiver module for long-distance and reliable reception performance.
- Plug-in Bluetooth module, USB player/recorder, built-in echo function, and alarm siren which has a fade-in effect.
- Equipped with audio input mixer. Each audio source has individual volume control.
- Removable lithium battery holder for fast insertion and replacement.
- Bluetooth with TWS technology can combine two megaphones for stereo sound.

## **Specifications**

| Maximum SPL          | 105 dB                                                                       |
|----------------------|------------------------------------------------------------------------------|
| Loudspeakers         | 1" Treble & 5" Woofer                                                        |
| Frequency Range      | 80 Hz – 18 kHz                                                               |
| Audio Inputs         | MIC IN: 1 × 1/4" (6.3 mm)                                                    |
|                      | LINE IN: 1 × 1/8" (3.5 mm)                                                   |
| Audio Output         | LINE OUT: 1 × 1/8" (3.5 mm)                                                  |
| Amplifier            | Class D                                                                      |
| Output Power         | 60W RMS, 102W peak                                                           |
| Receiver             | 1 × UHF or ISM 5.8 GHz module                                                |
| Audio Players        | Plug-in Bluetooth module & USB Recorder/Player                               |
| Other Function       | Echo on mics & siren sound effect                                            |
| Power Supply         | DC socket for external AC power supply                                       |
| Battery Type         | Li-ion battery set (ICR 18650 × 4)                                           |
| Battery Indicator    | 4-segment indicator (25/50/75/100%)                                          |
| Standby Time         | Up to 10 hours                                                               |
| Dimensions           | 209 × 278 × 165 mm / 8.2" × 10.9" × 6.5" (W×H×D)                             |
| Weight               | Approx. 2.7 kg / 5.9 lb. (batteries included)                                |
| Optional Accessories | SC-300 carry bag, MS-30 tripod stand, MM Series microphones                  |
| Patents              | Patented. Telecom and safety regulations approved.                           |
| Note                 | Refer to the actual product in the event of product description discrepancy. |
| •                    | •                                                                            |