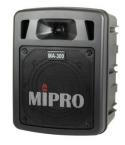

## **MA-300 Single-channel Miniature Portable PA**

## **Features**

- The two-way speaker cabinet is redesigned to improve the efficiency in treble frequency and delivers a clear and powerful sound effect for both speech and music.
- Easy hand-carrying or stand-mounting makes MA-300 the most ideal megaphone for various applications.
- One UHF or ISM 5.8 GHz band receiver module for long-distance and reliable reception performance.
- Plug-in Bluetooth module, USB player/recorder, built-in echo function, and alarm siren which has a fade-in effect.
- Equipped with audio input mixer. Each audio source has individual volume control.
- Removable lithium battery holder for fast insertion and replacement.
- Bluetooth with TWS technology can combine two megaphones for stereo sound.